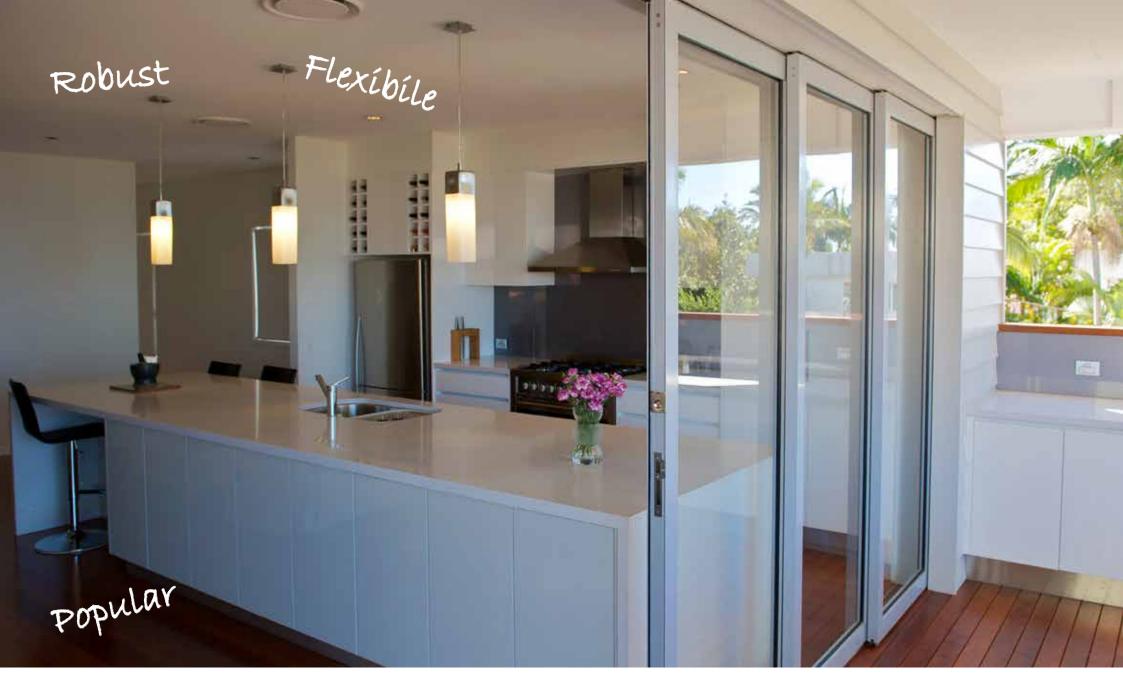

Automatic Operator Sliding Door applications are one of the more popular intallations suited to the Commerce 45mm Commercial Door System.

Flush pocket glazing means no vertical glazing beads with horizontal beads on one side only, resulting in improved appearance, security and lower manufacturing costs.